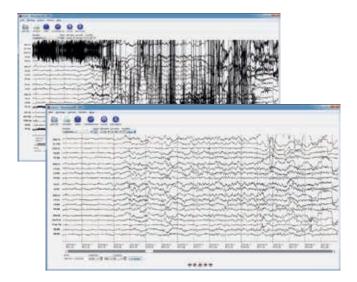

# ARTIFACT REDUCTION WITH ONE CLICK

#### Switch off all kinds of artifacts

Electrode movements, muscle contractions, line noise, head movements and much more is removed with one mouse click. Artifacts are recognized due to their lack of reasonable spatial distribution.

#### All interesting patterns remain visible

Patterns from cerebral sources including epileptic seizures, spikes, evoked potentials and other EEG rhythms remain visible.

**Artifact reduction:** With just a mouse click remove all disturbing artifacts and reveal the clean EEG, Then just leave the artifact reduction switched on and enjoy the review.