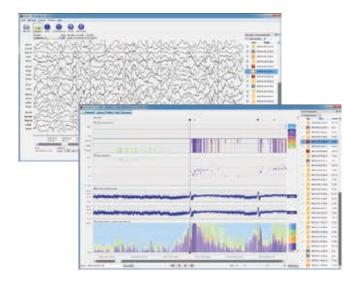

#### Providing insightful information

encevis offers trends including a unique detection of rhythmic patterns as well as aEEG and background frequency. Together with our seizure detection they help you finding all suspicious EEG activity and to interpret your patient's EEG.

**Seizures and trends:** Traces with detections together with quantitative EEG and the colored information guide you through the review and enable you to save a lot of time.