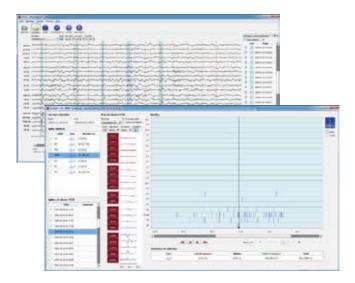

#### **Clustering by localization**

The encevis spike detection finds all spikes and clusters them by their localization. You may check each cluster by itself, see its distribution over time and its statistics.

#### **EFFICENT REVIEW**

encevis visualizes all results on one screen and enables you to go through the results very quickly. You can check all spikes and their average and access statistics over any period of time.

**Spike detection:** All detected spikes can be seen over a period of time over all channels on one screen. This enables you to get a quick overview on where and when spikes ocurred.